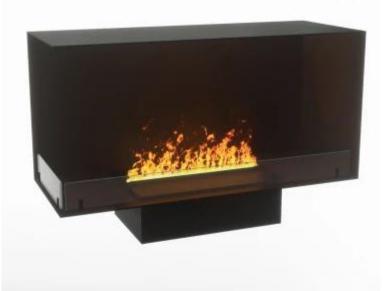

# **FOCO MYST CORNER LEFT 1000**

HYB-30-120

Foco Myst Corner 1000 left-facing water vapor fireplace, one meter, for installation in the corner of a wall.

## **Technical Specifications**

| Burner Model       | Dimplex Optimyst Cassette 500 |
|--------------------|-------------------------------|
| Fuel               | Water and Electricity         |
| Burning time up to | 10 hours                      |
| Capacity           | 2 Litres                      |
| Flame colours      | 1 colours                     |
| Heat output (max)  | No heat kW                    |
| Consumption        | 220 L/h                       |