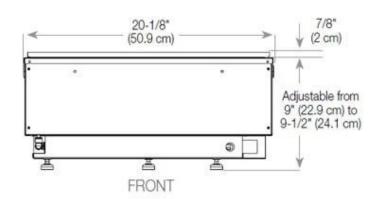

# Size & Weight

| Length/Width | 100 cm |
|--------------|--------|
| Height       | 50 cm  |
| Depth        | 40 cm  |
| Weight       | 30 kg  |
| Cable lenght | 150 cm |