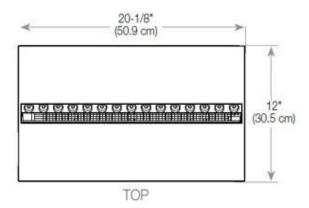

## **Technical Specifications**

| Burner Model       | Dimplex Optimyst Cassette 500 |
|--------------------|-------------------------------|
| Fuel               | Water and Electricity         |
| Burning time up to | 10 hours                      |
| Capacity           | 2 Litres                      |
| Flame colours      | 1 colours                     |
| Heat output (max)  | No heat kW                    |
| Consumption        | 220 L/h                       |