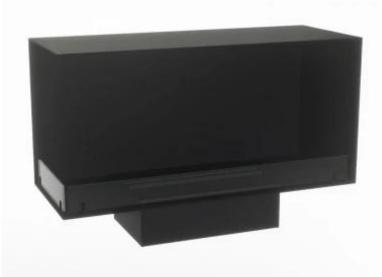

# **FOCO MYST CORNER LEFT 1000**

HYB-30-120

Foco Myst Corner 1000 left-facing water vapor fireplace, one meter, for installation in the corner of a wall.

### Material & Appearance

| · · · · · · · · · · · · · · · · · · · |                   |
|---------------------------------------|-------------------|
| Material                              | Steel             |
| Colour                                | Black             |
| Finish                                | Matte             |
| Interior (colour/material)            | Black             |
| Flame view                            | Left side         |
| Decoration                            | Wood (Additional) |
| Glas included                         | Yes               |
| Glass Height                          | 15 cm             |
|                                       |                   |