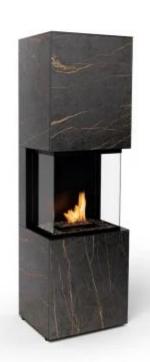

# PLANIKA ROCK DAZE / LAURENT

BIO-60-092

Planika Rock Daze and Laurent are freestanding, automatic bioethanol fireplaces featuring BEV technology. Their frame is made of 12mm thick Dekton slabs in a black or white marble look, resistant to scratches and high temperatures. The flames are visible from three sides, fully enclosed with glass for enhanced safety. With 2 adjustable flame levels, up to 9 hours of burn time, and a heat output of 3.2 kW, the fireplace can be controlled via a control panel or remote. It requires no chimney, making it both practical and stylish.

## **Material and Appearance**

| Material      | Glass            |
|---------------|------------------|
| Material      | Galvanised Steel |
| Material      | Steel            |
| Material      | Sintret keramik  |
| Colour        | Black            |
| Colour        | White            |
| Finish        | Dekton Laurent   |
| Finish        | Dekton Daze      |
| Glas included | Yes              |