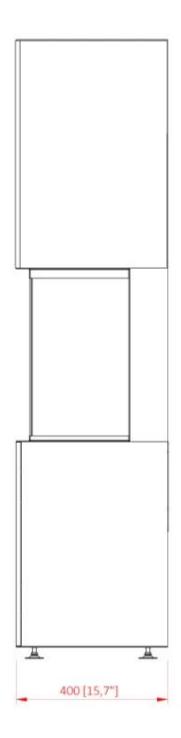

#### **Dimensions & Weight**

| Length/Width | 50 cm    |
|--------------|----------|
| Height       | 160,4 cm |
| Depth        | 40 cm    |