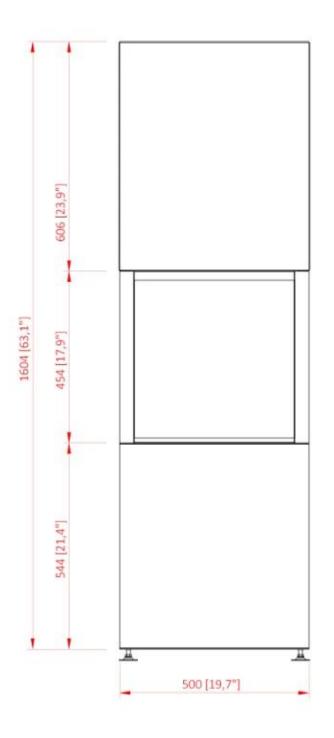

#### **Dimensions & Weight**

| Length/Width | 50 cm    |
|--------------|----------|
| Height       | 160,4 cm |
| Depth        | 40 cm    |