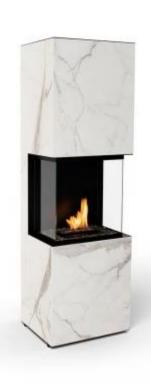

# PLANIKA ROCK DAZE / LAURENT

BIO-60-092

Planika Rock Daze and Laurent are freestanding, automatic bioethanol fireplaces featuring BEV technology. Their frame is made of 12mm thick Dekton slabs in a black or white marble look, resistant to scratches and high temperatures. The flames are visible from three sides, fully enclosed with glass for enhanced safety. With 2 adjustable flame levels, up to 9 hours of burn time, and a heat output of 3.2 kW, the fireplace can be controlled via a control panel or remote. It requires no chimney, making it both practical and stylish.

## **Material and Appearance**

| Material      | Glass            |
|---------------|------------------|
| Material      | Galvanised Steel |
| Material      | Steel            |
| Material      | Sintret keramik  |
| Colour        | Black            |
| Colour        | White            |
| Finish        | Dekton Laurent   |
| Finish        | Dekton Daze      |
| Glas included | Yes              |