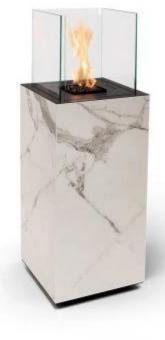

# **PLANIKA PORTO DAZE / LAURENT**

BIO-60-402

Planika Porto Daze and Laurent are freestanding bioethanol fireplaces with an elegant Dekton finish in white or black marble look, specifically designed for outdoor use. Using Planika's BEVTM technology, bioethanol vaporizes before burning, ensuring cleaner and safer flames. The fireplace can be adjusted in 6 levels and controlled via control panel, remote, or app. Porto Daze and Laurent are waterproof, have wheels for easy mobility, and provide up to 14 hours of burn time, creating a cosy biofireplace ambience on the terrace.

### **Material and Appearance**

| Material      | Steel            |
|---------------|------------------|
| Material      | Sintret keramik  |
| Material      | Glass            |
| Material      | Galvanised Steel |
| Finish        | Dekton Laurent   |
| Finish        | Dekton Daze      |
| Decoration    | Stone            |
| Glas included | Yes              |