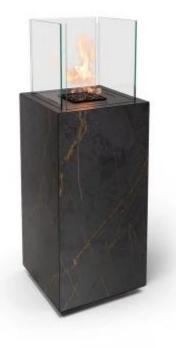

# **PLANIKA PORTO DAZE / LAURENT**

BIO-60-402

Planika Porto Daze and Laurent are freestanding bioethanol fireplaces with an elegant Dekton finish in white or black marble look, specifically designed for outdoor use. Using Planika's BEVTM technology, bioethanol vaporizes before burning, ensuring cleaner and safer flames. The fireplace can be adjusted in 6 levels and controlled via control panel, remote, or app. Porto Daze and Laurent are waterproof, have wheels for easy mobility, and provide up to 14 hours of burn time, creating a cosy biofireplace ambience on the terrace.

### **Material and Appearance**

| Material      | Steel            |
|---------------|------------------|
| Material      | Sintret keramik  |
| Material      | Glass            |
| Material      | Galvanised Steel |
| Finish        | Dekton Laurent   |
| Finish        | Dekton Daze      |
| Decoration    | Stone            |
| Glas included | Yes              |