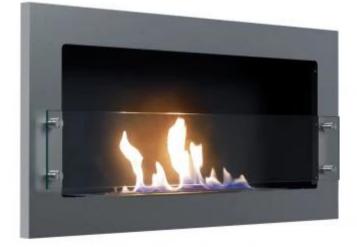

# **TEXAS STEEL - WALL MOUNTED BIOETHANOL FIREPLACE** BIO-10-063

Elegant wall-mounted bioethanol fireplace with a brushed steel finish. Featuring a 1.5-liter slimline burner in this bio fireplace, it provides up to 3 hours of burn time per fill. The flame size can be easily adjusted with the included tool, and the fireplace requires no chimney or electricity. With a heat output of 3 kW, the Texas fireplace can heat 10-20 square meters depending on insulation. Easy to mount on any wall type, this fireplace is designed to be both stylish and functional.