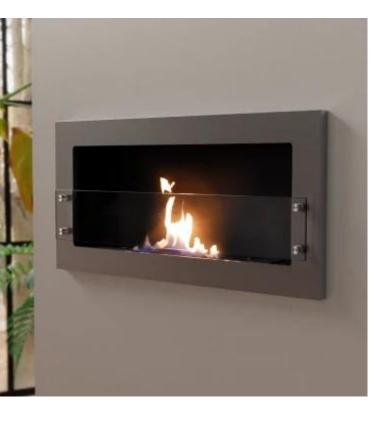

# **TEXAS STEEL - WALL MOUNTED BIOETHANOL FIREPLACE** BIO-10-063

Elegant wall-mounted bioethanol fireplace with a brushed steel finish. Featuring a 1.5-liter slimline burner in this bio fireplace, it provides up to 3 hours of burn time per fill. The flame size can be easily adjusted with the included tool, and the fireplace requires no chimney or electricity. With a heat output of 3 kW, the Texas fireplace can heat 10-20 square meters depending on insulation. Easy to mount on any wall type, this fireplace is designed to be both stylish and functional.