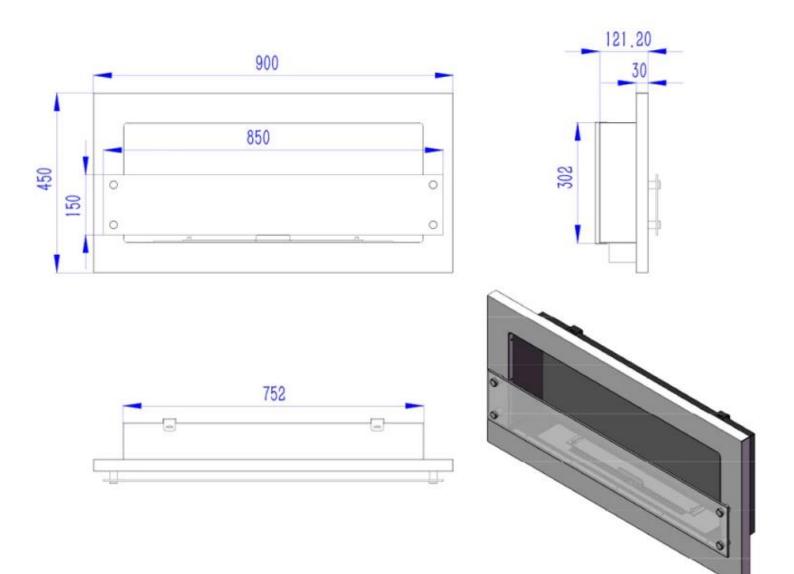

## **Dimensions & Weight**

| Length/Width | 90 cm   |
|--------------|---------|
| Height       | 45 cm   |
| Depth        | 12,1 cm |