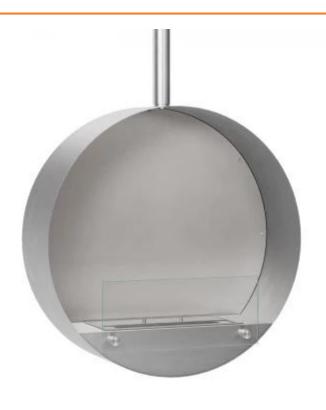

# **OTTAWA STEEL - 60 CM**

BIO-40-104

Ottawa is a sleek, round ceiling-mounted bioethanol fireplace with a 60 cm diameter, made from 4 mm thick brushed steel for a raw and modern look. It features a 1.5-liter bioethanol burner, offering up to 6 hours of burn time per fill. The fireplace has an adjustable flame and requires no chimney, making installation easy with the included ceiling bracket and a 1-meter ceiling rod, extendable as needed. Ideal for creating a cosy atmosphere in rooms of at least 40 m<sup>3</sup>.

### **Material and Appearance**

| Material      | Steel |  |
|---------------|-------|--|
| Colour        | Steel |  |
| Shape         | Round |  |
| Glas included | Yes   |  |