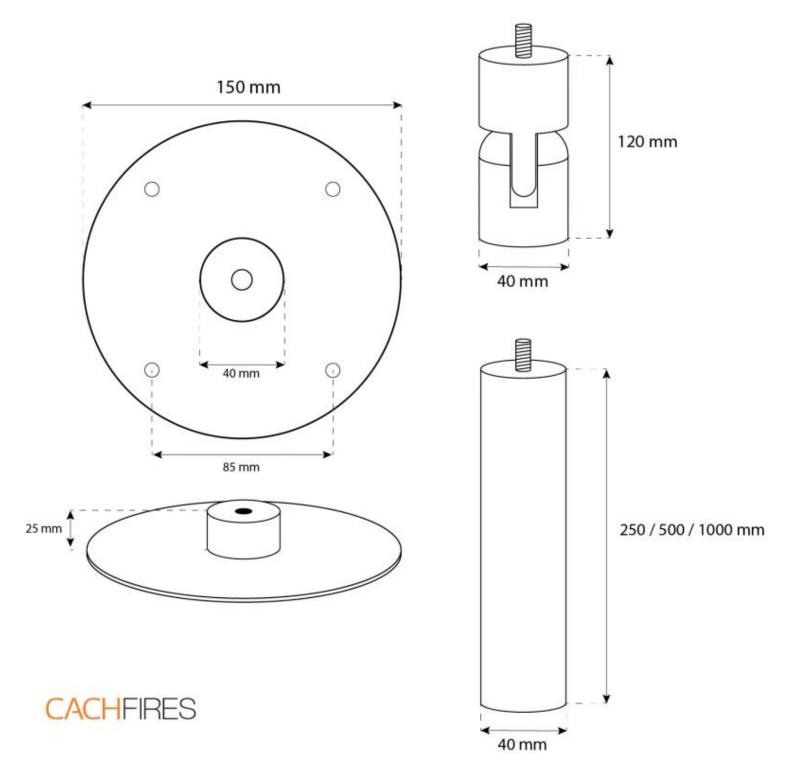

# **OTTAWA STEEL - 60 CM**

BIO-40-104

Ottawa is a sleek, round ceiling-mounted bioethanol fireplace with a 60 cm diameter, made from 4 mm thick brushed steel for a raw and modern look. It features a 1.5-liter bioethanol burner, offering up to 6 hours of burn time per fill. The fireplace has an adjustable flame and requires no chimney, making installation easy with the included ceiling bracket and a 1-meter ceiling rod, extendable as needed. Ideal for creating a cosy atmosphere in rooms of at least 40 m<sup>3</sup>.