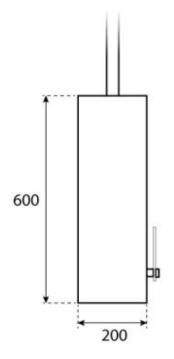

# **Dimensions & Weight**

| Length/Width | 60 cm  |
|--------------|--------|
| Height       | 160 cm |
| Depth        | 20 cm  |
| Diameter     | 60 cm  |