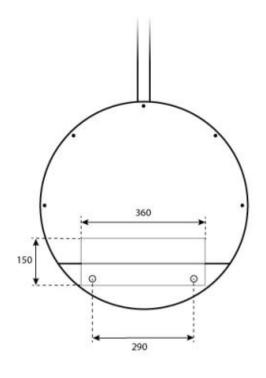

# **Dimensions & Weight**

| Length/Width | 60 cm  |
|--------------|--------|
| Height       | 160 cm |
| Depth        | 20 cm  |
| Diameter     | 60 cm  |

### **Material and Appearance**

| Material      | Steel |  |
|---------------|-------|--|
| Colour        | Steel |  |
| Shape         | Round |  |
| Glas included | Yes   |  |