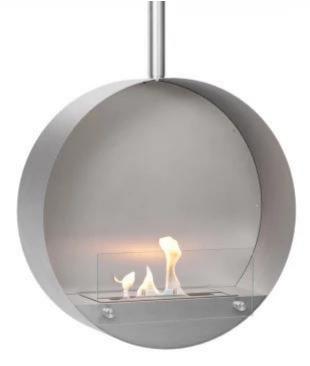

# **OTTAWA STEEL - 60 CM**

BIO-40-104

Ottawa is a sleek, round ceiling-mounted bioethanol fireplace with a 60 cm diameter, made from 4 mm thick brushed steel for a raw and modern look. It features a 1.5-liter bioethanol burner, offering up to 6 hours of burn time per fill. The fireplace has an adjustable flame and requires no chimney, making installation easy with the included ceiling bracket and a 1-meter ceiling rod, extendable as needed. Ideal for creating a cosy atmosphere in rooms of at least 40 m<sup>3</sup>.

# **Burner Specifications**

| Adjustable flame | Yes              |
|------------------|------------------|
| Control          | Manual           |
| Burner Model     | 1,2 Liter Deluxe |
| Flame length     | 24 cm            |
| Remote control   | No               |