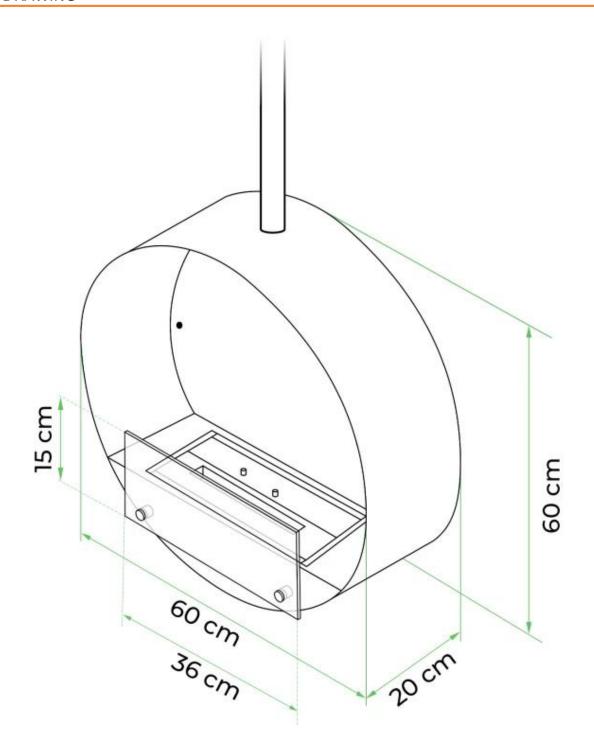

# **Dimensions & Weight**

| Length/Width | 60 cm  |
|--------------|--------|
| Height       | 160 cm |
| Depth        | 20 cm  |
| Diameter     | 60 cm  |