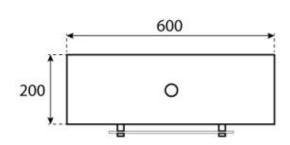

# **Dimensions & Weight**

| Length/Width | 60 cm  |
|--------------|--------|
| Height       | 160 cm |
| Depth        | 20 cm  |
| Diameter     | 60 cm  |