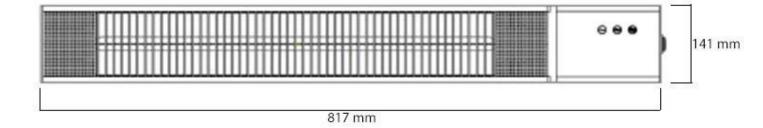

#### Size & Weight

| Length/Width | 81,7 cm |
|--------------|---------|
| Height       | 14,1 cm |
| Depth        | 10 cm   |
| Weight       | 2,3 kg  |