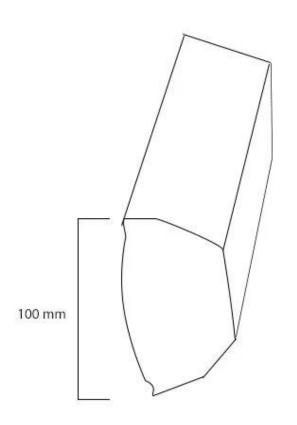

#### Size & Weight

| Length/Width | 81,7 cm |
|--------------|---------|
| Height       | 14,1 cm |
| Depth        | 10 cm   |
| Weight       | 2,3 kg  |