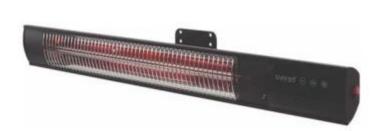

## **ROYAL DIAMOND 2500 WATT BLACK PATIO HEATER**

OUT-80-101

Infrared patio heater from Sunred for wall mounting. It has a heating capacity of up to 2500 watts and can heat up to 25 m2.