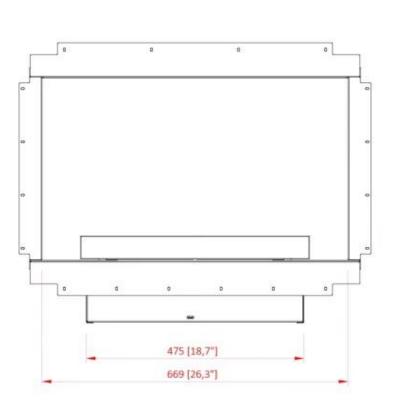

## **Dimensions & Weight**

| Length/Width | 76,9 cm |
|--------------|---------|
| Height       | 55,2 cm |
| Depth        | 33,4 cm |