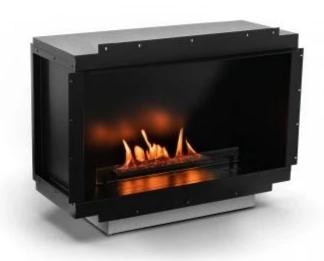

# **NEO 500 FIREPLACE - AUTOMATIC BUILT-IN**

BIO-60-406-500

Built-in bioethanol fireplace from Planika Fires equipped with the remote-controlled Planika Neo burner. The built-in frame can be modified and used as a 1-, 2- or 3-sided built-in fireplace.