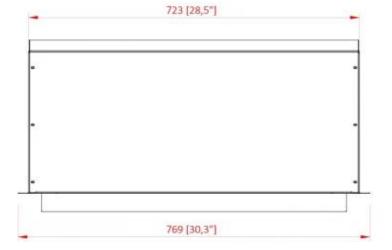

## **Dimensions & Weight**

| Length/Width | 76,9 cm |
|--------------|---------|
| Height       | 55,2 cm |
| Depth        | 33,4 cm |