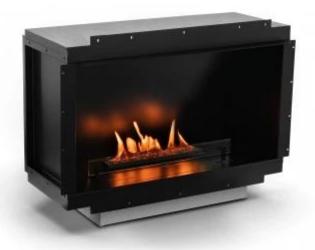

# **NEO 500 FIREPLACE - AUTOMATIC BUILT-IN**

BIO-60-406-500

Built-in bioethanol fireplace from Planika Fires equipped with the remote-controlled Planika Neo burner. The built-in frame can be modified and used as a 1-, 2- or 3-sided built-in fireplace.