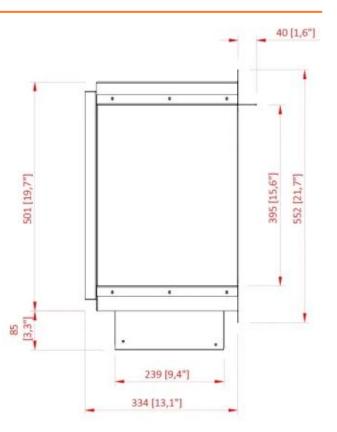

## **Dimensions & Weight**

| Length/Width | 76,9 cm |
|--------------|---------|
| Height       | 55,2 cm |
| Depth        | 33,4 cm |