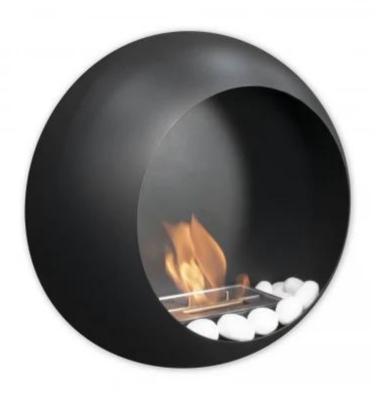

# **COLORADO - WALL MOUNTED BIOETHANOL FIREPLACE**

BIO-10-064

Round, elegant wall-mounted bioethanol fireplace with a beautifully curved edge that encapsulates the flames, giving it an exclusive look. It features a 1.2-liter burner that provides up to 5.5 hours of burn time per fill and a maximum heat output of 1.4 kW. The fireplace is made of powder-coated steel and requires no electricity or venting. It is easy to mount on the wall with 2-4 screws and can be adjusted for flame size and heat output to control bioethanol consumption.

#### **Burner Specifications**

| Adjustable flame | Yes              |
|------------------|------------------|
| Control          | Manual           |
| Burner Model     | 1,2 Liter Deluxe |
| Flame length     | 13 cm            |
| Remote control   | No               |