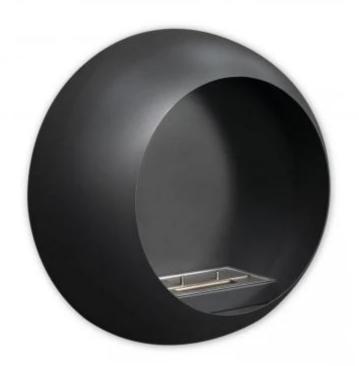

# **COLORADO - WALL MOUNTED BIOETHANOL FIREPLACE**

BIO-10-064

Round, elegant wall-mounted bioethanol fireplace with a beautifully curved edge that encapsulates the flames, giving it an exclusive look. It features a 1.2-liter burner that provides up to 5.5 hours of burn time per fill and a maximum heat output of 1.4 kW. The fireplace is made of powder-coated steel and requires no electricity or venting. It is easy to mount on the wall with 2-4 screws and can be adjusted for flame size and heat output to control bioethanol consumption.

#### **Material and Appearance**

| Material   | Steel |
|------------|-------|
| Colour     | Black |
| Flame view | Front |

| Shape         | Round |  |
|---------------|-------|--|
| Glas included | No    |  |
|               |       |  |