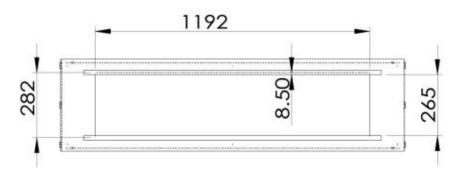

#### Size

| Length/Width | 150 cm |
|--------------|--------|
| Height       | 50 cm  |
| Depth        | 40 cm  |