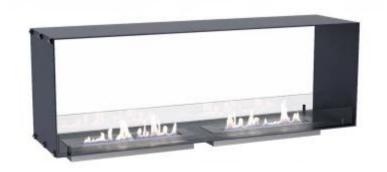

# **FOCO TWO 1500**

BIO-30-151

Foco Two 1500 is a 150 cm wide, two-sided built-in bioethanol fireplace that allows viewing of flames from both sides, making it perfect for partition walls and TV setups. This fireplace is part of the Foco series, known for affordable built-in bioethanol fireplaces. It offers a choice between a manual or automatic burner, allowing customisation of flame control and operation. Constructed from 4 mm powder-coated stainless steel, the Foco Two 1500 features a sleek design that highlights the beauty of the flames.

# Foco Two 1500 - Automatic Burner