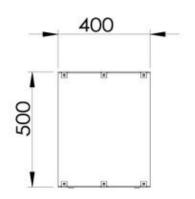

#### Size

| Length/Width | 150 cm |
|--------------|--------|
| Height       | 50 cm  |
| Depth        | 40 cm  |