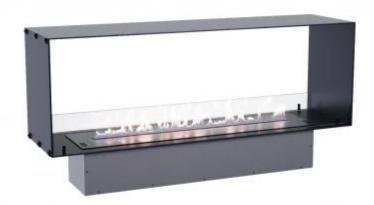

# **FOCO TWO 1500**

BIO-30-151

Foco Two 1500 is a 150 cm wide, two-sided built-in bioethanol fireplace that allows viewing of flames from both sides, making it perfect for partition walls and TV setups. This fireplace is part of the Foco series, known for affordable built-in bioethanol fireplaces. It offers a choice between a manual or automatic burner, allowing customisation of flame control and operation. Constructed from 4 mm powder-coated stainless steel, the Foco Two 1500 features a sleek design that highlights the beauty of the flames.

# Foco Two 1500 - Manual Burner