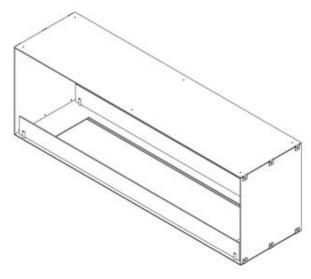

# **FOCO TWO 1500**

BIO-30-151

Foco Two 1500 is a 150 cm wide, two-sided built-in bioethanol fireplace that allows viewing of flames from both sides, making it perfect for partition walls and TV setups. This fireplace is part of the Foco series, known for affordable built-in bioethanol fireplaces. It offers a choice between a manual or automatic burner, allowing customisation of flame control and operation. Constructed from 4 mm powder-coated stainless steel, the Foco Two 1500 features a sleek design that highlights the beauty of the flames.