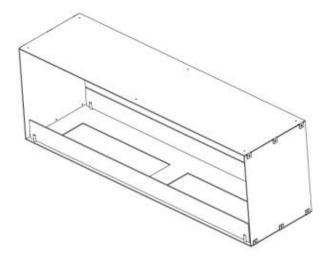

# **FOCO TWO 1500**

BIO-30-151

Foco Two 1500 is a 150 cm wide, two-sided built-in bioethanol fireplace that allows viewing of flames from both sides, making it perfect for partition walls and TV setups. This fireplace is part of the Foco series, known for affordable built-in bioethanol fireplaces. It offers a choice between a manual or automatic burner, allowing customisation of flame control and operation. Constructed from 4 mm powder-coated stainless steel, the Foco Two 1500 features a sleek design that highlights the beauty of the flames.