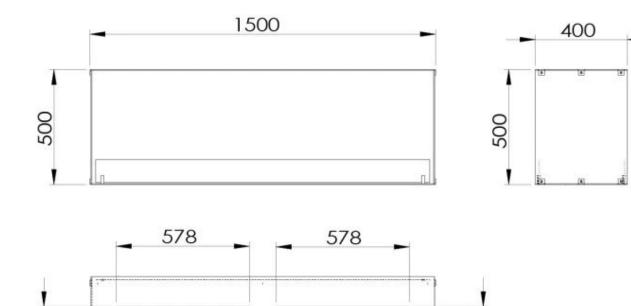

#### Size

| Length/Width | 150 cm |
|--------------|--------|
| Height       | 50 cm  |
| Depth        | 40 cm  |