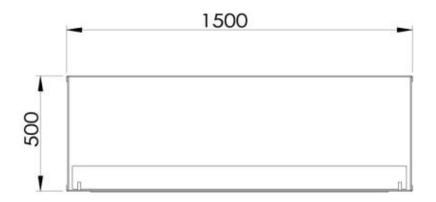

#### Size

| Length/Width | 150 cm |
|--------------|--------|
| Height       | 50 cm  |
| Depth        | 40 cm  |