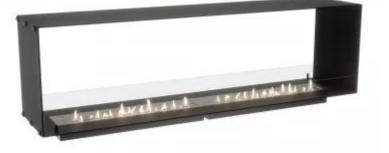

#### BIO-30-152

The Foco Two 1800 is a 180 cm wide, two-sided built-in bioethanol fireplace, perfect for partition walls and TV walls. This fireplace allows viewing of flames from both sides, creating an impressive visual effect. Choose between manual and automatic burners to customise the flame strength and duration. Depending on the chosen burner, the fireplace has a burn time of up to 30 hours.

## Foco Two 1800 - Automatic Burner