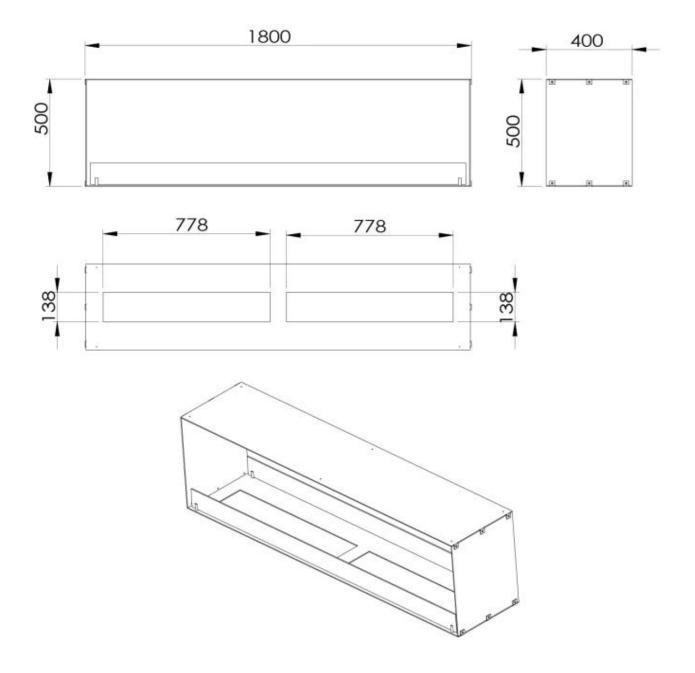

| Length/Width | 180 cm |
|--------------|--------|
| Height       | 50 cm  |
| Depth        | 40 cm  |

## Foco Two 1800 - Manual Burner