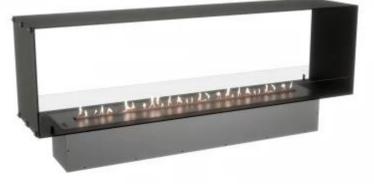

#### BIO-30-152

The Foco Two 1800 is a 180 cm wide, two-sided built-in bioethanol fireplace, perfect for partition walls and TV walls. This fireplace allows viewing of flames from both sides, creating an impressive visual effect. Choose between manual and automatic burners to customise the flame strength and duration. Depending on the chosen burner, the fireplace has a burn time of up to 30 hours.

## Foco Two 1800 - Manual Burner