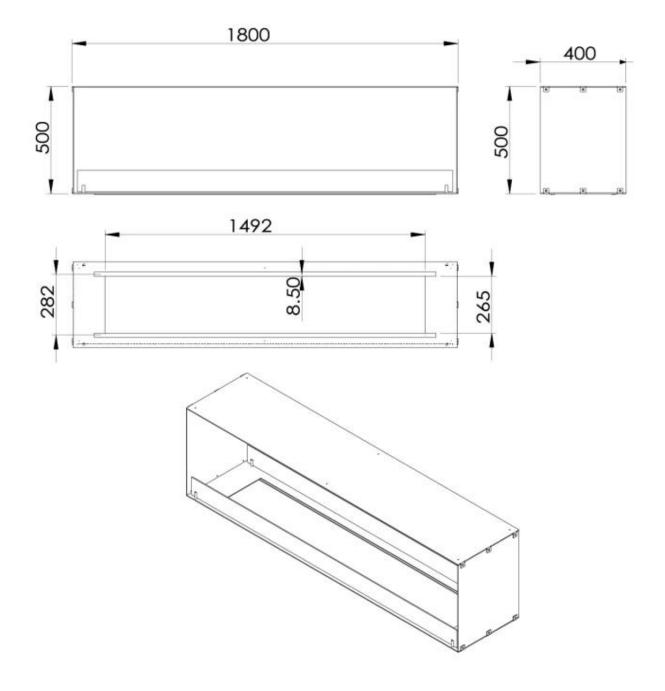

| Length/Width | 180 cm |
|--------------|--------|
| Height       | 50 cm  |
| Depth        | 40 cm  |

## Foco Two 1800 - Automatic Burner