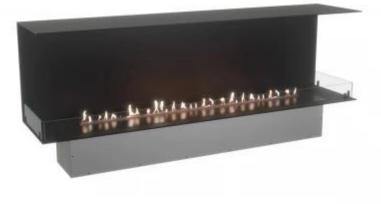

## **FOCO THREE 1800**

BIO-30-154

Foco Three 1800 is a 180 cm wide 3-sided built-in bioethanol fireplace, perfect for media walls and TV setups. This fireplace allows viewing of flames from the front and both sides, creating an impressive visual experience. Choose between manual or automatic burners for flexibility in heat output and burn time. The fireplace is made of 4 mm thick, powder-coated stainless steel and comes with tempered glass, providing a safe and stable flame.