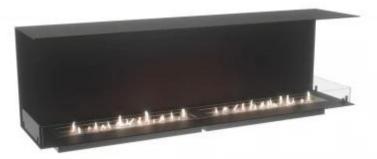

## **FOCO THREE 1800**

BIO-30-154

Foco Three 1800 is a 180 cm wide 3-sided built-in bioethanol fireplace, perfect for media walls and TV setups. This fireplace allows viewing of flames from the front and both sides, creating an impressive visual experience. Choose between manual or automatic burners for flexibility in heat output and burn time. The fireplace is made of 4 mm thick, powder-coated stainless steel and comes with tempered glass, providing a safe and stable flame.