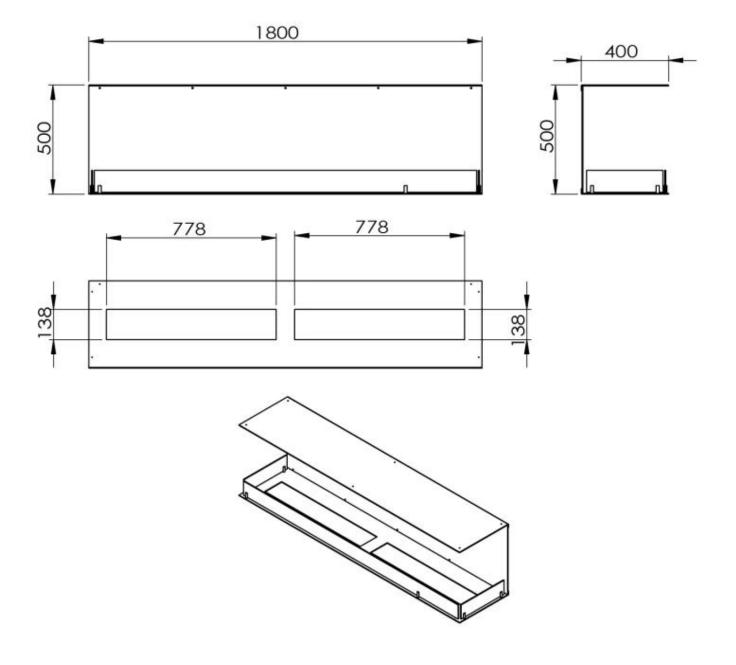

### Size

| Length/Width | 180 cm |
|--------------|--------|
| Height       | 50 cm  |
| Depth        | 40 cm  |

# Foco Three 1800 - Manual Burner