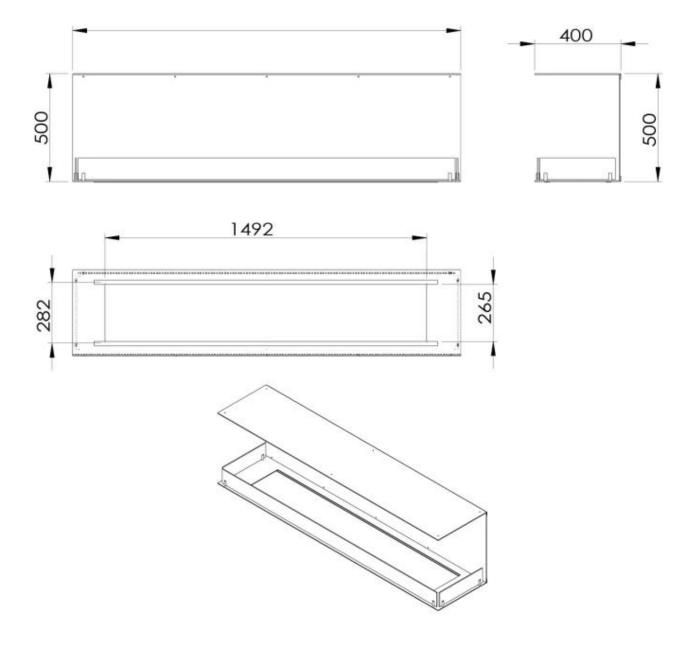

### Size

| Length/Width | 180 cm |
|--------------|--------|
| Height       | 50 cm  |
| Depth        | 40 cm  |

## Foco Three 1800 - Automatic Burner