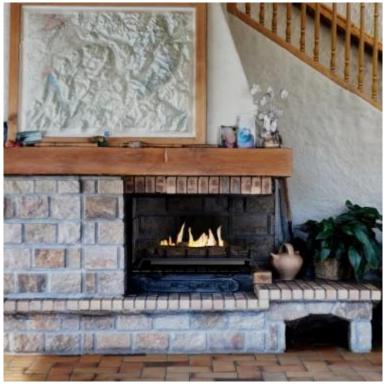

# **BIOETHANOL FIRE GRATE XL - 80 CM**

BIO-20-319

Freestanding bioethanol fireplace grate with burner and decorative logs designed to be placed in traditional open fireplaces. This model measures 80 cm in width and includes a 3.5-liter burner, providing up to 7 hours of burn time. It transforms your old fireplace into a modern bio fireplace without needing a chimney. The heat effect is up to 3.3 kW which is usually enough to heat up a room up to around 47 square meters. Easy to install and use, it retains the cosy ambience of a traditional fire while offering an eco-friendly heating solution.