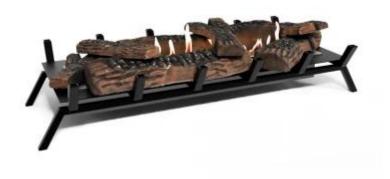

# **BIOETHANOL FIRE GRATE XL - 80 CM**

BIO-20-319

Freestanding bioethanol fireplace grate with burner and decorative logs designed to be placed in traditional open fireplaces. This model measures 80 cm in width and includes a 3.5-liter burner, providing up to 7 hours of burn time. It transforms your old fireplace into a modern bio fireplace without needing a chimney. The heat effect is up to 3.3 kW which is usually enough to heat up a room up to around 47 square meters. Easy to install and use, it retains the cosy ambience of a traditional fire while offering an eco-friendly heating solution.

#### **Material and Appearance**

| Material   | Steel       |
|------------|-------------|
| Colour     | Black       |
| Decoration | Wooden Logs |