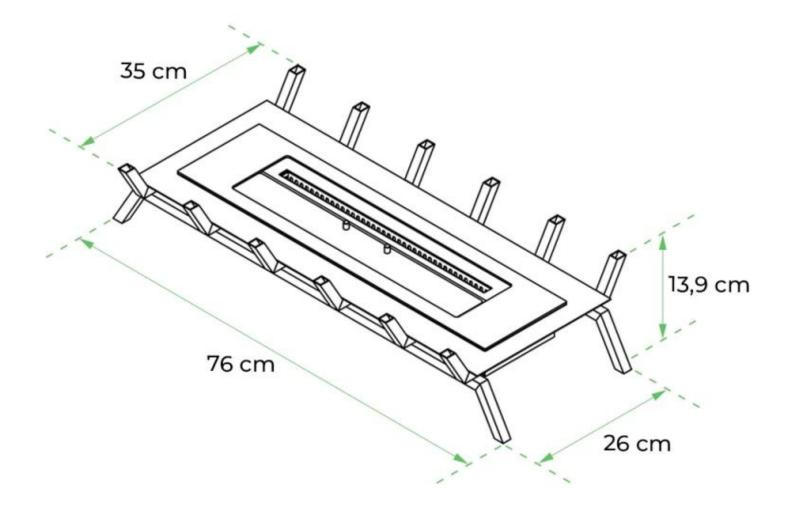

#### **Dimensions & Weight**

| Length/Width | 76 cm   |
|--------------|---------|
| Height       | 13,9 cm |
| Depth        | 35 cm   |
| Weight       | 15 kg   |