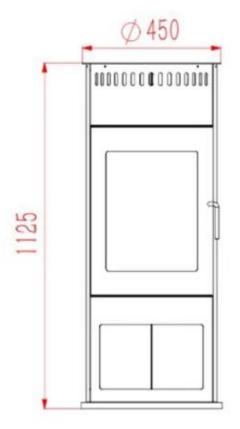

#### **Dimensions & Weight**

| Length/Width | 45 cm    |
|--------------|----------|
| Height       | 112,5 cm |
| Depth        | 45 cm    |
| Diameter     | 45 cm    |
| Weight       | 34 kg    |