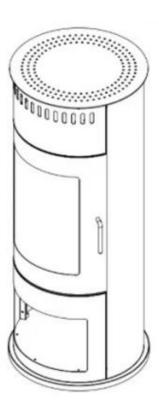

# **WASHINGTON WHITE - BIOETHANOL WOOD-BURNING STOVE**

BIO-20-240WH

The Washington bioethanol fireplace is an elegant freestanding fireplace that combines classic aesthetics with modern functionality. This cylinder-shaped white fireplace features a 1.5-liter burner that provides up to 6 hours of burn time and a heat output of approximately 2.2 kW, making it ideal for spaces of 25-30 m². The Washington requires no chimney or electrical connections, making installation flexible and easy. It is manually operated and fits perfectly into any home where style and cosiness are a priority.

#### **Dimensions & Weight**

| Length/Width | 45 cm    |
|--------------|----------|
| Height       | 112,5 cm |
| Depth        | 45 cm    |
| Diameter     | 45 cm    |
| Weight       | 34 kg    |

## **Material and Appearance**

| Material      | Steel |
|---------------|-------|
| Colour        | Black |
| Glas included | Yes   |