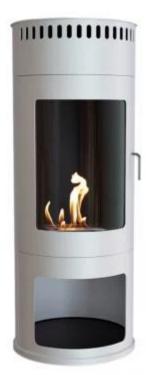

# **WASHINGTON WHITE - BIOETHANOL WOOD-BURNING STOVE**

BIO-20-240WH

The Washington bioethanol fireplace is an elegant freestanding fireplace that combines classic aesthetics with modern functionality. This cylinder-shaped white fireplace features a 1.5-liter burner that provides up to 6 hours of burn time and a heat output of approximately 2.2 kW, making it ideal for spaces of 25-30 m². The Washington requires no chimney or electrical connections, making installation flexible and easy. It is manually operated and fits perfectly into any home where style and cosiness are a priority.