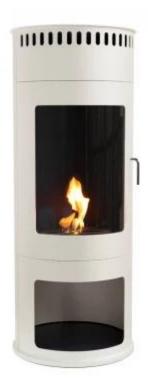

# **WASHINGTON WHITE - BIOETHANOL WOOD-BURNING STOVE**

BIO-20-240WH

The Washington bioethanol fireplace is an elegant freestanding fireplace that combines classic aesthetics with modern functionality. This cylinder-shaped white fireplace features a 1.5-liter burner that provides up to 6 hours of burn time and a heat output of approximately 2.2 kW, making it ideal for spaces of 25-30 m². The Washington requires no chimney or electrical connections, making installation flexible and easy. It is manually operated and fits perfectly into any home where style and cosiness are a priority.