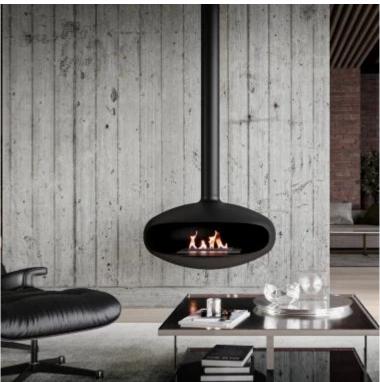

# THE ICONIC

BIO-70-230

THE ICONIC by Icon Fires is an impressive ceiling-mounted bioethanol fireplace with a 90 cm diameter, serving as a focal point wherever installed. This rotating fireplace offers a 360-degree view of the flames and is equipped with a 6.5 litre burner that provides a 12 hour bun time and a maximum heat output of 6.7 kW. It requires no chimney and comes with adjustment tools and hanging rods in various lengths to fit your room height. The design combines aesthetics, functionality, and sustainability.