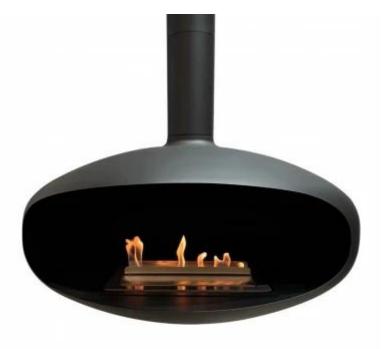

# THE ICONIC

BIO-70-230

THE ICONIC by Icon Fires is an impressive ceiling-mounted bioethanol fireplace with a 90 cm diameter, serving as a focal point wherever installed. This rotating fireplace offers a 360-degree view of the flames and is equipped with a 6.5 litre burner that provides a 12 hour bun time and a maximum heat output of 6.7 kW. It requires no chimney and comes with adjustment tools and hanging rods in various lengths to fit your room height. The design combines aesthetics, functionality, and sustainability.