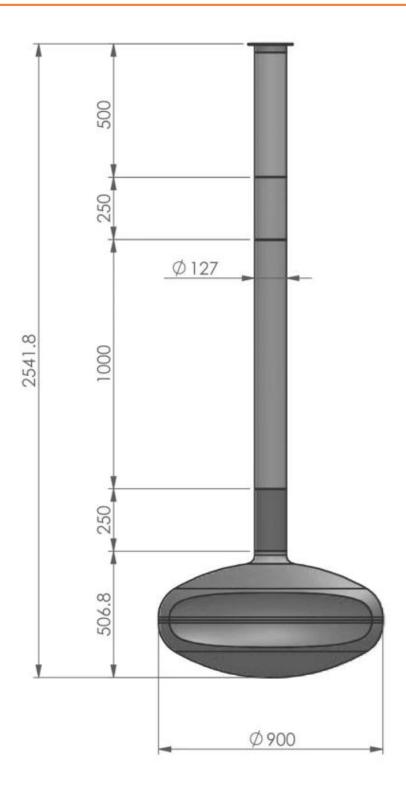

## **Dimensions & Weight**

| Height   | 254 cm |
|----------|--------|
| Diameter | 90 cm  |
| Weight   | 80 kg  |