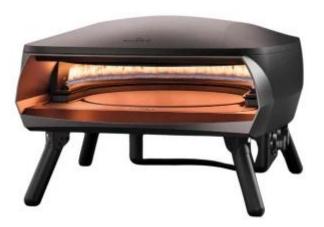

# ETNA ROTANTE BLACK PIZZA OVEN

OUT-40-401

Make pizza night unforgettable with the Witt Etna Rotante Black Pizza Oven! This elegant black pizza oven comes with a rotating baking stone that ensures even heat distribution and perfect crispiness every time. Create authentic and delicious pizzas at home!

## Material and appearance

| Material | Steel    |
|----------|----------|
| Material | Aluminum |
| Colour   | Black    |
| Finish   | Matte    |