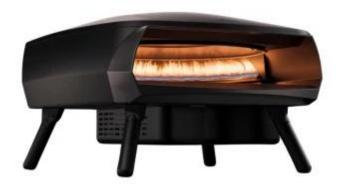

# ETNA ROTANTE BLACK PIZZA OVEN

OUT-40-401

Make pizza night unforgettable with the Witt Etna Rotante Black Pizza Oven! This elegant black pizza oven comes with a rotating baking stone that ensures even heat distribution and perfect crispiness every time. Create authentic and delicious pizzas at home!

## Material and appearance

| Material | Steel    |
|----------|----------|
| Material | Aluminum |
| Colour   | Black    |
| Finish   | Matte    |