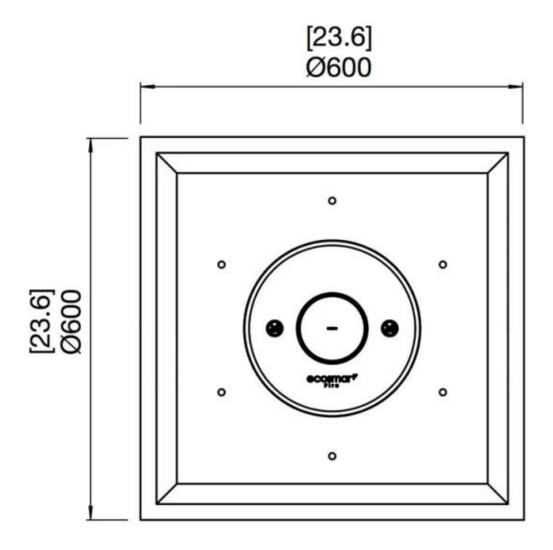

# **Dimensions & Weight**

| Length/Width | 60 cm |
|--------------|-------|
| Height       | 22 cm |
| Depth        | 60 cm |
| Weight       | 20 kg |

#### **Burner Specifications**

| Adjustable flame | No     |
|------------------|--------|
| Control          | Manual |
| Remote control   | No     |