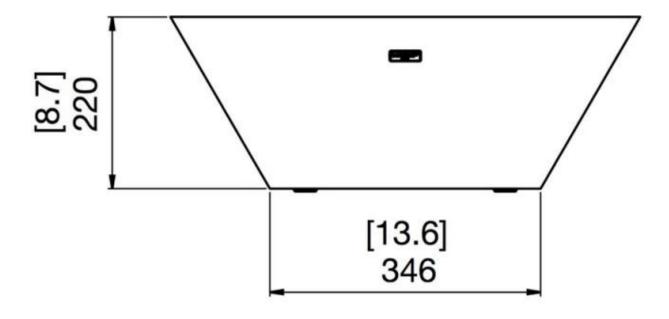

# **Dimensions & Weight**

| Length/Width | 60 cm |
|--------------|-------|
| Height       | 22 cm |
| Depth        | 60 cm |
| Weight       | 20 kg |