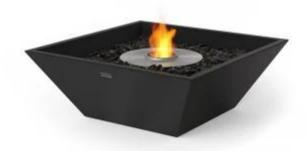

# **NOVA 600 OUTDOOR BIO-ETHANOL FIREPLACE**

BIO-50-033

# **Material and Appearance**

| Placerial and Appearance |                            |
|--------------------------|----------------------------|
| Material                 | Stainless steel - Grau 304 |
| Material                 | Concrete Composite         |
| Colour                   | White                      |
| Colour                   | Black                      |
| Colour                   | Grey                       |
| Flame view               | All sides                  |
| Shape                    | Square                     |
| Decoration               | Black Glass Gravel         |
| Glas included            | No                         |
|                          |                            |