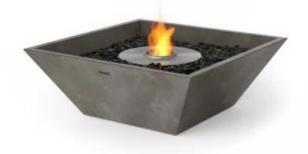

# **NOVA 600 OUTDOOR BIO-ETHANOL FIREPLACE**

BIO-50-033

# **Material and Appearance**

| Placerial and Appearance |                            |
|--------------------------|----------------------------|
| Material                 | Stainless steel - Grau 304 |
| Material                 | Concrete Composite         |
| Colour                   | White                      |
| Colour                   | Black                      |
| Colour                   | Grey                       |
| Flame view               | All sides                  |
| Shape                    | Square                     |
| Decoration               | Black Glass Gravel         |
| Glas included            | No                         |
|                          |                            |