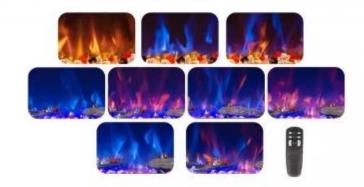

#### **Technical Specifications**

|                    | 1500       |
|--------------------|------------|
| Fuel               | Eletricity |
| Flame colours      | 3 colours  |
| Heat output (min.) | 0,75 kW    |
| Heat output (max)  | 1,5 kW     |

#### **Features**

| Control        | Control Panel  |
|----------------|----------------|
| Control        | Remote Control |
| Remote control | Yes (included) |
| Thermostat     | Yes            |
| Audio Module   | No             |