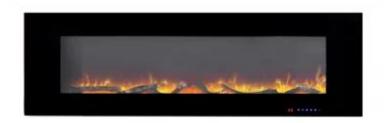

# **AZURITE 152 CM - WALL-MOUNTED ELECTRIC FIREPLACE**

ELP-10-151

Fireplace Insert Azurite 152 cm offers a magnificent and efficient source of warmth. This impressive design is perfect for those looking to add a luxurious dimension to their space.

## **Material & Appearance**

| Material   | Glass       |
|------------|-------------|
| Material   | Steel       |
| Colour     | Black       |
| Decoration | Crystals    |
| Decoration | Wooden Logs |