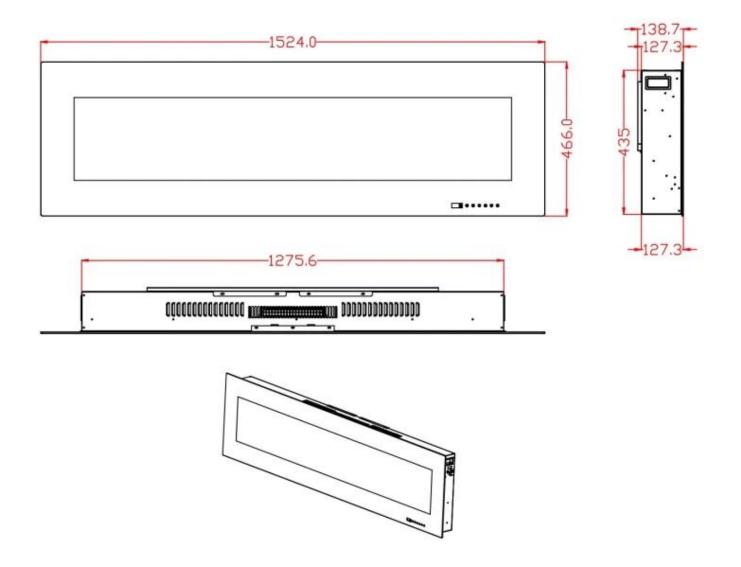

#### Size & Weight

| Length/Width | 152,4 cm |
|--------------|----------|
| Height       | 46,6 cm  |
| Depth        | 13,9 cm  |
| Weight       | 22 kg    |