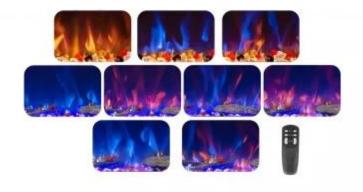

## **AZURITE 182 CM - WALL-MOUNTED ELECTRIC FIREPLACE**

ELP-10-152

Fireplace Insert Azurite 182 cm defines luxury in modern heating. This extraordinary fireplace adds elegance and efficiency to any large space.

## **Technical Specifications**

|               | 1500       |
|---------------|------------|
| Fuel          | Eletricity |
|               |            |
| Flame colours | 3 colours  |

### **Features**

| Control        | Control Panel  |
|----------------|----------------|
| Control        | Remote Control |
| Remote control | Yes (included) |
| Thermostat     | Yes            |
| Audio Module   | No             |

## Material & Appearance

| Material   | Glass       |
|------------|-------------|
| Material   | Steel       |
| Colour     | Black       |
| Decoration | Crystals    |
| Decoration | Wooden Logs |