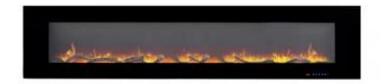

# **AZURITE ELECTRIC FIREPLACE - BLACK - 213 CM**

ELP-10-153

The Azurite wall-mounted electric fireplace by ScandiFlames adds modern elegance to any room with its sleek design and panoramic flame display. Easy to install and operate, it features adjustable settings for heat, providing instant warmth and a contemporary focal point to any modern living space.