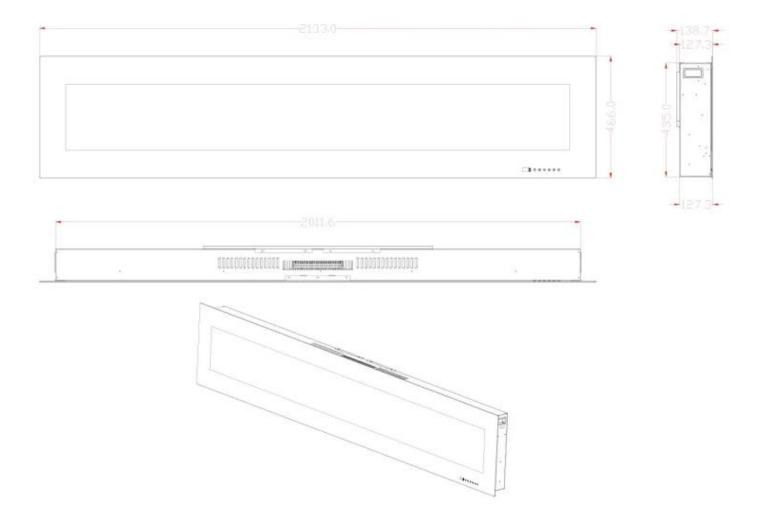

## Size & Weight

| Length/Width | 213,3 cm |
|--------------|----------|
| Height       | 46,6 cm  |
| Depth        | 13,9 cm  |
| Weight       | 30,5 kg  |