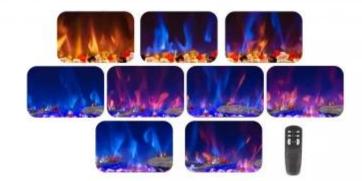

#### **Technical Specifications**

|                    | 1500       |
|--------------------|------------|
| Fuel               | Eletricity |
| Flame colours      | 3 colours  |
| Heat output (min.) | 0,75 kW    |
| Heat output (max)  | 1,5 kW     |

#### **Features**

| Control        | Control Panel  |
|----------------|----------------|
| Control        | Remote Control |
| Remote control | Yes (included) |
| Thermostat     | Yes            |
| Audio Module   | No             |