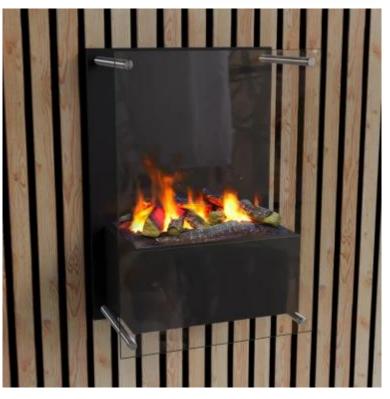

# YOSEMITE - WALL-MOUNTED WATER VAPOUR FIREPLACE IN BLACK HYB-20-201

Wall-mounted Opti-myst water vapour fireplace from ScandiFlames Electric, featuring a large glass front panel. Up to 8 hours of burn time per fill, adjustable flame effect, and remote control operation. Optional decorative logs are available.