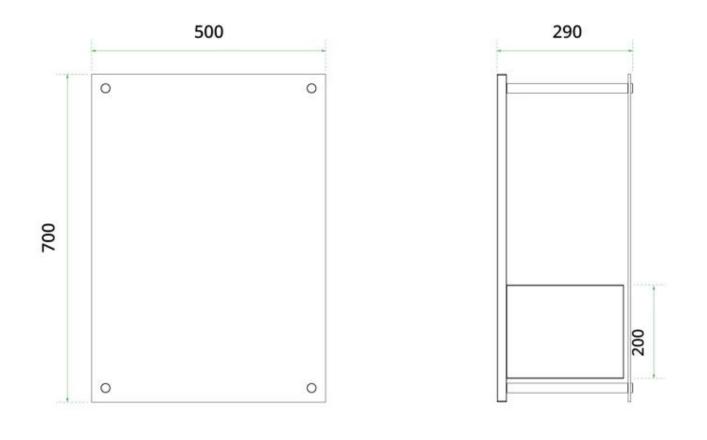

#### Size & Weight

| Length/Width | 50 cm  |
|--------------|--------|
| Height       | 70 cm  |
| Depth        | 29 cm  |
| Cable lenght | 150 cm |