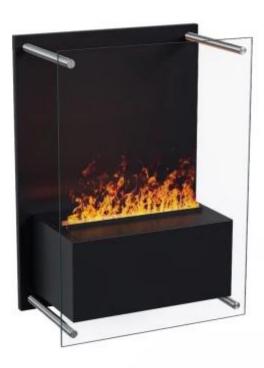

# YOSEMITE - WALL-MOUNTED WATER VAPOUR FIREPLACE IN BLACK HYB-20-201

Wall-mounted Opti-myst water vapour fireplace from ScandiFlames Electric, featuring a large glass front panel. Up to 8 hours of burn time per fill, adjustable flame effect, and remote control operation. Optional decorative logs are available.

#### **Material & Appearance**

| Material      | Glass             |
|---------------|-------------------|
| Material      | Plastic           |
| Material      | Steel             |
| Colour        | Black             |
| Shape         | Vertical          |
| Decoration    | Wood (Additional) |
| Glas included | Yes               |