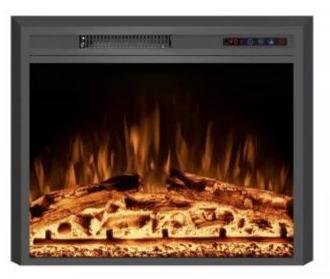

# **PYROPE 65 CM - FIREPLACE INSERT**

ELP-10-140

Easily transform your living space with the elegant and sophisticated Fireplace Insert Pyrope 65 cm. This state-of-the-art electric fireplace combines modern aesthetics with high efficiency, perfect for creating a cozy atmosphere.

### **Material & Appearance**

| Material   | Glass       |
|------------|-------------|
| Material   | Steel       |
| Colour     | Black       |
| Flame view | Front       |
| Decoration | Wooden Logs |