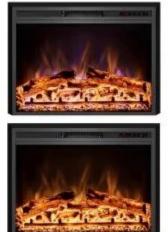

# **PYROPE 65 CM - FIREPLACE INSERT**

ELP-10-140

Easily transform your living space with the elegant and sophisticated Fireplace Insert Pyrope 65 cm. This state-of-the-art electric fireplace combines modern aesthetics with high efficiency, perfect for creating a cozy atmosphere.

#### **Technical Specifications**

|                    | 1500       |
|--------------------|------------|
| Fuel               | Eletricity |
| Flame colours      | 3 colours  |
| Heat output (min.) | 0,75 kW    |
| Heat output (max)  | 1,5 kW     |

### **Material & Appearance**

| Material   | Glass       |
|------------|-------------|
| Material   | Steel       |
| Colour     | Black       |
| Flame view | Front       |
| Decoration | Wooden Logs |