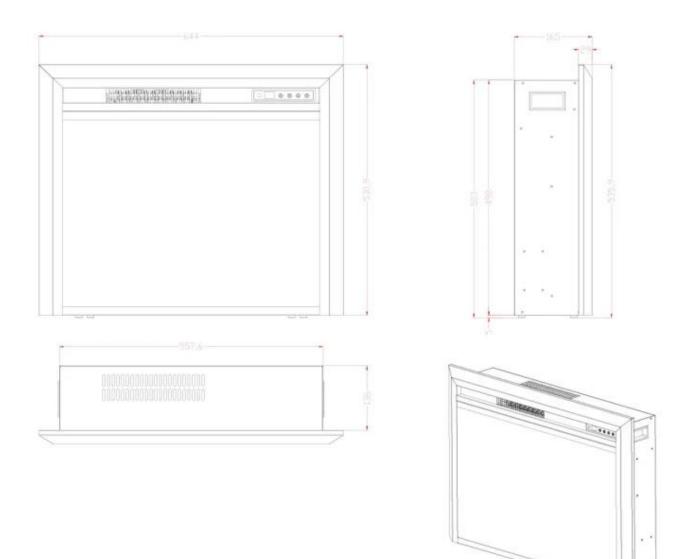

#### Size & Weight

| Length/Width | 64,4 cm |
|--------------|---------|
| Height       | 53 cm   |
| Depth        | 16,5 cm |
| Weight       | 10,8 kg |