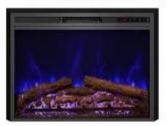

# **PYROPE 65 CM - FIREPLACE INSERT**

ELP-10-140

Easily transform your living space with the elegant and sophisticated Fireplace Insert Pyrope 65 cm. This state-of-the-art electric fireplace combines modern aesthetics with high efficiency, perfect for creating a cozy atmosphere.

#### **Technical Specifications**

|                    | 1500       |
|--------------------|------------|
| Fuel               | Eletricity |
| Flame colours      | 3 colours  |
| Heat output (min.) | 0,75 kW    |
| Heat output (max)  | 1,5 kW     |

### **Material & Appearance**

| Material   | Glass       |
|------------|-------------|
| Material   | Steel       |
| Colour     | Black       |
| Flame view | Front       |
| Decoration | Wooden Logs |