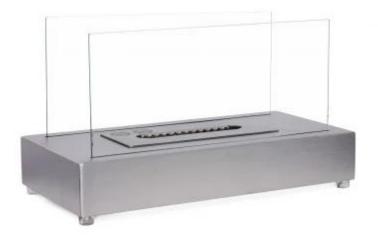

# LAMBETH TABLETOP BIOETHANOL FIREPLACE - STEEL

BIO-20-340

The ScandiFlames Lambeth tabletop bioethanol fireplace in steel is a small and stylish rectangular fireplace that can be used both indoors and outdoors. It is lightweight and easy to move when extinguished. With safety glass on the sides, it provides maximum visibility of the flames. It has a burn time of up to 2.5 hours per filling and requires no electricity. Bioethanol fireplaces produce no smoke or soot, making them easy to maintain and clean.