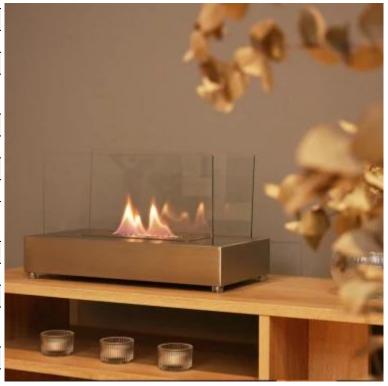

# LAMBETH TABLETOP BIOETHANOL FIREPLACE - STEEL

BIO-20-340

The ScandiFlames Lambeth tabletop bioethanol fireplace in steel is a small and stylish rectangular fireplace that can be used both indoors and outdoors. It is lightweight and easy to move when extinguished. With safety glass on the sides, it provides maximum visibility of the flames. It has a burn time of up to 2.5 hours per filling and requires no electricity. Bioethanol fireplaces produce no smoke or soot, making them easy to maintain and clean.