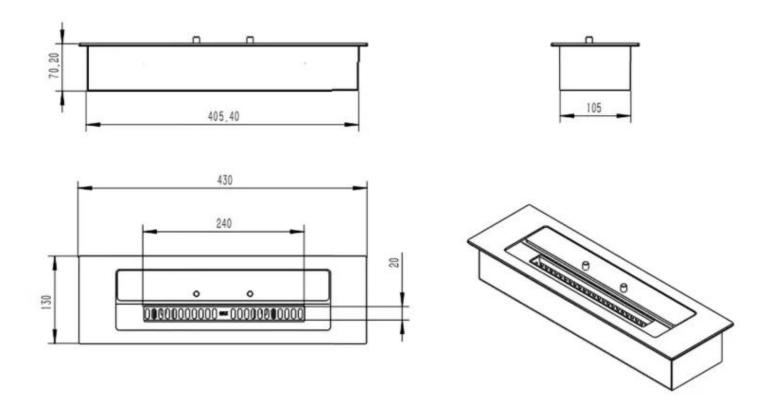

### **Dimensions & Weight**

| Length/Width | 43 cm  |
|--------------|--------|
| Height       | 7 cm   |
| Depth        | 13 cm  |
| Weight       | 4,5 kg |

### **Technical Specifications**

| Minimum room size  | 50 m³      |
|--------------------|------------|
| Fuel               | Bioethanol |
| Burning time up to | 6.5 hours  |
| Capacity           | 2 Litres   |
| Heat output (max)  | 2,1 kW     |
| Consumption        | 0.3 L/h    |

## **Burner Specifications**

| Adjustable flame | Yes           |
|------------------|---------------|
| Control          | Manual        |
| Flame depth      | 2,0 cm        |
| Burner Type      | Manual Burner |
| Flame length     | 24 cm         |
| Remote control   | No            |